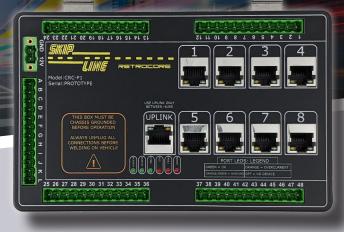

#### UNLOCK THE FULL POTENTIAL OF YOUR PAINT TRUCK

Make your paint truck smarter with the SC-12 RetroCore. The SC-12 RetroCore is the striping engine, network hub, power filter, and I/O box all in one box, providing a direct upgrade path from the Skip-Line SM-5 system to the industry-leading Skip-Line SC-12 platform. Form-factor compatible, with no need to re-wire or re-route any outputs.

### Troubleshoot paint guns with digital LEDs

Troubleshoot paint guns from the driver's seat. See at a glance if the output is active to determine if it's electrical or mechanical.

|                                    |                           | Set                                                                                                                                            |     |     |                                      |        | _ |
|------------------------------------|---------------------------|------------------------------------------------------------------------------------------------------------------------------------------------|-----|-----|--------------------------------------|--------|---|
| Button Test                        | Button Test               |                                                                                                                                                |     |     | Devices Present                      |        |   |
| Skipper ▶                          |                           | Outp<br>C                                                                                                                                      |     | ٢   | :On 🥘                                | :Short |   |
| ● 1<br>● 0 0 0 0 0<br>0 0 0<br>0 0 | 0 9<br>0 0<br>0 13<br>0 0 | $\begin{array}{c} \bigcirc 17 \\ \bigcirc \\ $ | 000 | 000 | 3 © 41<br>0<br>0<br>7 © 45<br>0<br>0 |        |   |