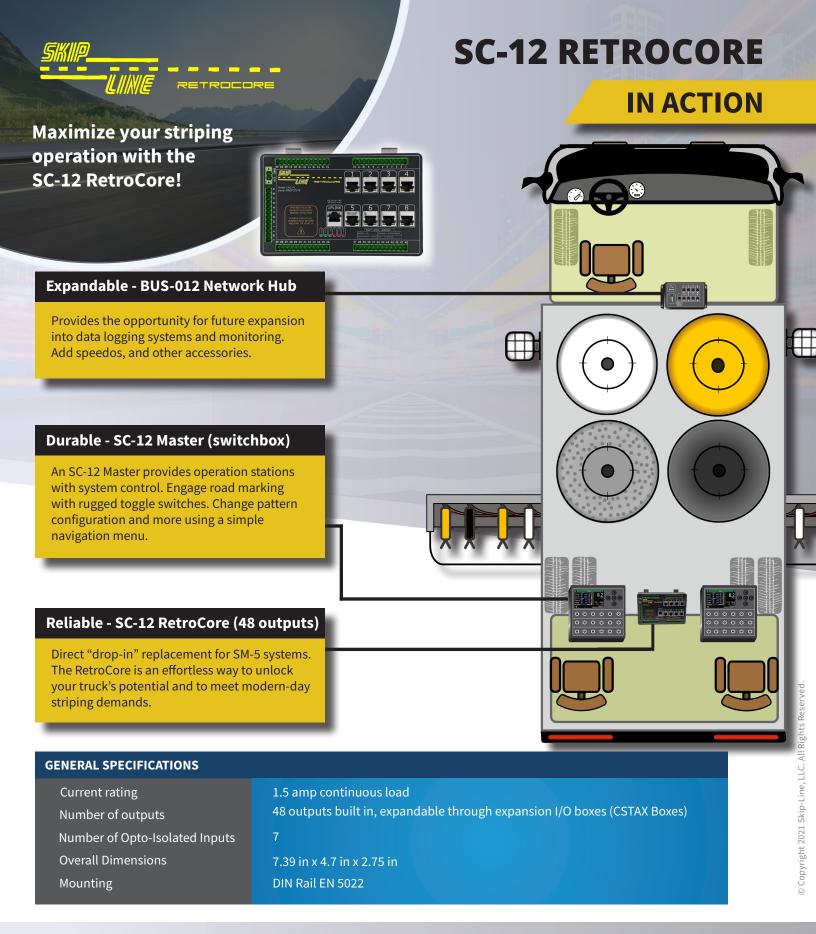

#### UNLOCK THE FULL POTENTIAL OF YOUR PAINT TRUCK

Make your paint truck smarter with the SC-12 RetroCore. The SC-12 RetroCore is the striping engine, network hub, power filter, and I/O box all in one box, providing a direct upgrade path from the Skip-Line SM-5 system to the industry-leading Skip-Line SC-12 platform. Form-factor compatible, with no need to re-wire or re-route any outputs.

### Compatible with SC-12 peripherals

Compatible with Pigeon, HDVO video guidance, rework triggers, speedometer/counter, auxiliary outputs, and gun raisers.